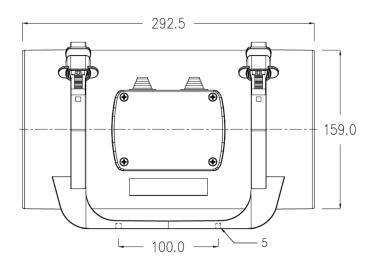

ed control.
- Stable performance: set with slow starting, no influence during voltage fluctuation.
- Double NMB ball bearings, long working life over 50.000 hours.
- Protection class: IP44
- Operating temperature range: -20°C ~60°C

### **Performance Parameter**

| Model    | Voltage   | Current<br>(Amps) | Power<br>(W) | Speed<br>(RPM) | Airflow   |           | Air Pressure | Net Weight |
|----------|-----------|-------------------|--------------|----------------|-----------|-----------|--------------|------------|
|          | Voltage   |                   |              |                | $(m^3/h)$ | $(m^3/s)$ | (Pa)         | (kgs)      |
| FANEC-16 | 0 100~240 | 0.70<br>MAX 1.40  | 77           | 4300           | 798       | 221.7     | 542          | 2.0        |

## **Dimensions**







# FANEC - Series Eco-Watt Powerful Inline Duct Fan

## **Performance Curves**