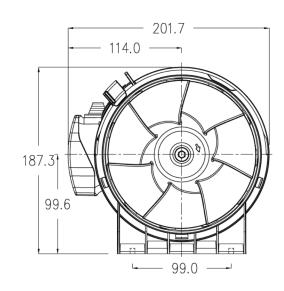

control.
- Stable performance: set with slow starting, no influence during voltage fluctuation.
- Double NMB ball bearings, long working life over 50.000 hours.
- Protection class: IP44
- Operating temperature range: -20°C ~60°C

### **Performance Parameter**

| Model    | Voltage   | Current<br>(Amps) | Power<br>(W) | Speed<br>(RPM) | Airflow   |           | Air Pressure | Net Weight |
|----------|-----------|-------------------|--------------|----------------|-----------|-----------|--------------|------------|
|          | Voltage   |                   |              |                | $(m^3/h)$ | $(m^3/s)$ | (Pa)         | (kgs)      |
| FANEC-16 | 0 100~240 | 0.70<br>MAX 1.40  | 77           | 4300           | 798       | 221.7     | 542          | 2.0        |

## **Dimensions**







# FANEC - Series Eco-Watt Powerful Inline Duct Fan

## **Performance Curves**