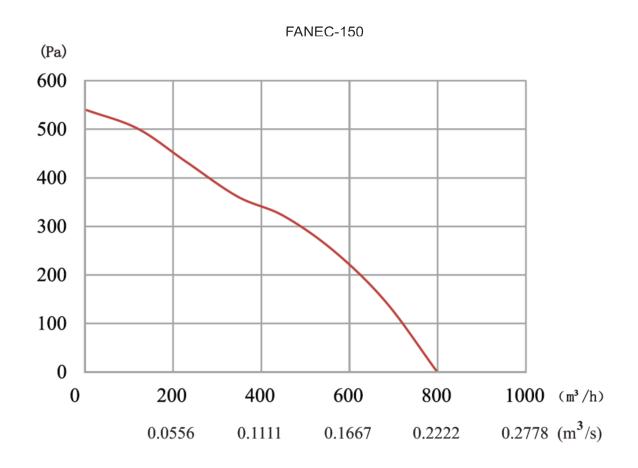

## **Performance Curves**

### **Performance Parameter**

| Model    | Voltage   | Current<br>(Amps) | Power<br>(W) | Speed<br>(RPM) | Airflow   |           | Air Pressure | Net Weight |
|----------|-----------|-------------------|--------------|----------------|-----------|-----------|--------------|------------|
|          | Voltage   |                   |              |                | $(m^3/h)$ | $(m^3/s)$ | (Pa)         | (kgs)      |
| FANEC-16 | 0 100~240 | 0.70<br>MAX 1.40  | 77           | 4300           | 798       | 221.7     | 542          | 2.0        |