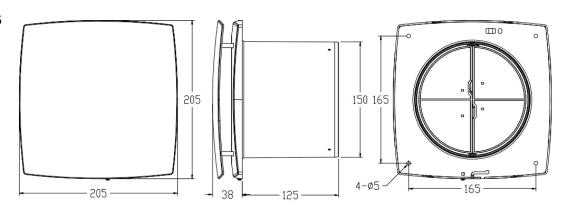

----------------|-----------------|
|           |                                 |                   |              |                | $(m^3/h)$ | $(m^3/s)$ | Pressure<br>(Pa) | Weight<br>(kgs) |
| FANSL-100 | 220~240/50                      | 0.07              | 12           | 2300           | 72        | 20        | 20               | 0.6             |
| FANSL-150 | 220~240/50                      | 0.17              | 22           | 2350           | 201       | 55.8      | 55               | 1.0             |
|           | 100~120/60                      | 0.40              | 25           | 2350           | 201       | 55.8      | 55               |                 |

## **Performance Curves**





# FANSL - Series Axial Exhaust Fan

#### **Performance Curves**



#### **Dimensions**



# Smart silent exhaust fan

It's a smart silent exhaust fan which can adjust speed automatically by according to sensing the changes on environmental temperature, humidity and air VOC value.

### **Function**

- Automatically switch to high or low speed, standard setting mode accordingly to learning environmental temperature, humidity and air quality VOC value change.
- Automatically switch to high or low speed accordingly to sensing environmental temperature, humidity and air quality VOC value change.
- Delete environmental temperature.
- · Detect environmental humidity.
- Detect air quality VOC value.
- · Automatically determine the high or low speed switching timing.

# **Bang! Coming soon**