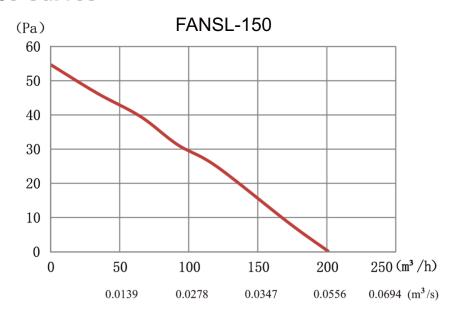

#### **Performance Curves**

#### **Performance Parameter**

| Model     | Voltage<br>/Frequency<br>(V/Hz) | Current<br>(Amps) | Power<br>(W) | Speed<br>(RPM) | Airflow   |           | Air              | Net             |
|-----------|---------------------------------|-------------------|--------------|----------------|-----------|-----------|------------------|-----------------|
|           |                                 |                   |              |                | $(m^3/h)$ | $(m^3/s)$ | Pressure<br>(Pa) | Weight<br>(kgs) |
| FANSL-100 | 220~240/50                      | 0.07              | 12           | 2300           | 72        | 20        | 20               | 0.6             |
| FANSL-150 | 220~240/50                      | 0.17              | 22           | 2350           | 201       | 55.8      | 55               | 1.0             |
|           | 100~120/60                      | 0.40              | 25           | 2350           | 201       | 55.8      | 55               |                 |