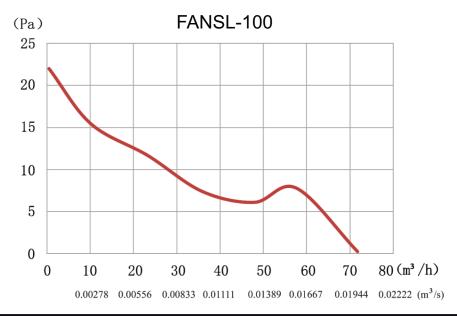

## **Performance Curves**

#### **Performance Parameter**

| Model     | Voltage<br>/Frequency<br>(V/Hz) | Current<br>(Amps) | Power<br>(W) | Speed<br>(RPM) | Airflow   |           | Air              | Net             |
|-----------|---------------------------------|-------------------|--------------|----------------|-----------|-----------|------------------|-----------------|
|           |                                 |                   |              |                | $(m^3/h)$ | $(m^3/s)$ | Pressure<br>(Pa) | Weight<br>(kgs) |
| FANSL-100 | 220~240/50                      | 0.07              | 12           | 2300           | 72        | 20        | 20               | 0.6             |
| FANSL-150 | 220~240/50                      | 0.17              | 22           | 2350           | 201       | 55.8      | 55               | 1.0             |
|           | 100~120/60                      | 0.40              | 25           | 2350           | 201       | 55.8      | 55               |                 |