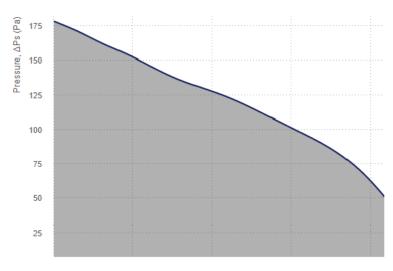

### Capacity Diagram

### Fan Specifications:

Flow Rate 330 m<sup>3</sup>/h or 91 l/s

Sound Level at 3m 39 dBA

Design Centrifugal

**Exhaust** Type

60 W Power

0.27 A Amps