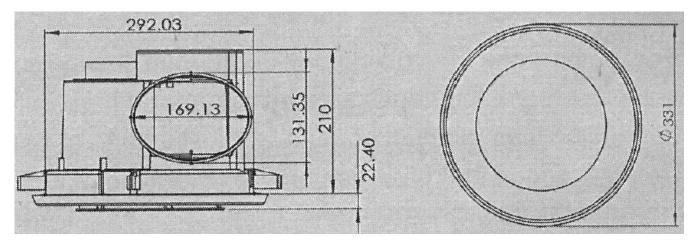

### **Dimensions**

# **FANDY - Series** Centrifugal Ceiling Exhaust Fans Header Box Fan

The Centrifugal Ceiling Exhaust Fans by MEC is a stylish and slimline exhaust fan unit designed for use in small bathrooms, laundry rooms and toilets. Composed of durable acrylic the white fascia on the Centrifugal Ceiling Exhaust Fan features a 331mm diameter and a powerful yet quiet ball bearing exhaust with a 330m³/hr extraction rate. The Centrifugal Ceiling Exhaust Fan has a low profile of 200mm (min. installation depth 210mm required) allowing installation in limited ceiling spaces. The MEC Fan Ceiling exhaust fans come complete with a flex and plug for easy installation (providing there is an existing GPO outlet available in the ceiling).

### **Performance Parameter**

| Model     | Voltage  | Frequency | Power                  | Duct      | Cut out Size |
|-----------|----------|-----------|------------------------|-----------|--------------|
| FANDV150  | 220-240V | 50 Hz     | 60 W                   | 100/150mm | 300mm Dia    |
| FANDV150L | 220-240V | 50 Hz     | 60 W Fan +<br>18 W LED | 100/150mm | 300mm Dia    |