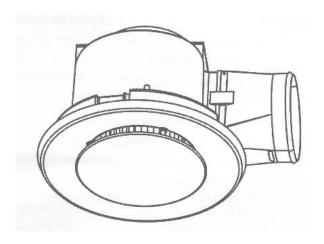

# **FANDY - Series** Centrifugal Ceiling Exhaust Fans Header Box Fan

The Centrifugal Ceiling Exhaust Fans by MEC is a stylish and slimline exhaust fan unit designed for use in small bathrooms, laundry rooms and toilets. Composed of durable acrylic the white fascia on the Centrifugal Ceiling Exhaust Fan features a 331mm diameter and a powerful yet quiet ball bearing exhaust with a 330m³/hr extraction rate. The Centrifugal Ceiling Exhaust Fan has a low profile of 200mm (min. installation depth 210mm required) allowing installation in limited ceiling spaces. The MEC Fan Ceiling exhaust fans come complete with a flex and plug for easy installation (providing there is an existing GPO outlet available in the ceiling).

### **Key Features & Benefits**

- · Suitable for small bathrooms, ensuites and laundry rooms
- · Back-draft shutter included
- 150mm Clip on Connection Spigot
- Side ducted exhaust fan
- · Flex and plug included
- Toilets & powder rooms and laundries
- Designed for longer duct runs