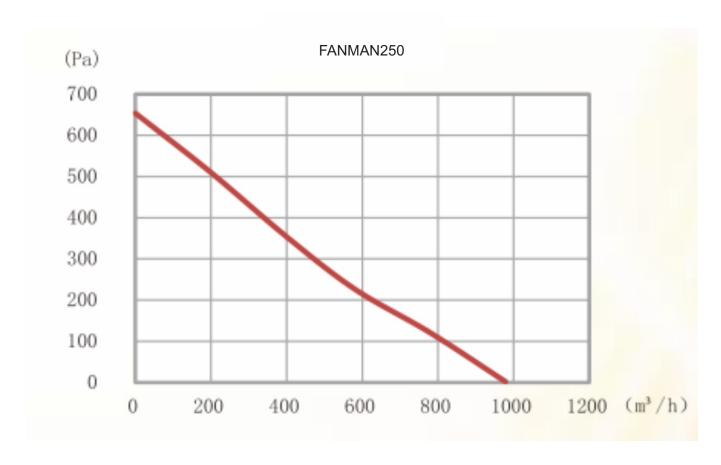

### **Performance Parameter**

| Model     | Voltage/ Frequency<br>(V/Hz) | Current<br>(Amps) | Power<br>(W) | Rotated Speed (RPM) | Airflow<br>(M³/H) | Air Pressure<br>(Pa) | Net Weight (kg) |
|-----------|------------------------------|-------------------|--------------|---------------------|-------------------|----------------------|-----------------|
| FANMAN250 | 220~240/50                   | 0.80              | 175          | 2420                | 979               | 654                  | 5.10            |
|           | 100~120/60                   | 1.60              | 180          | 2420                | 979               | 677                  |                 |

## **Performance Curves**