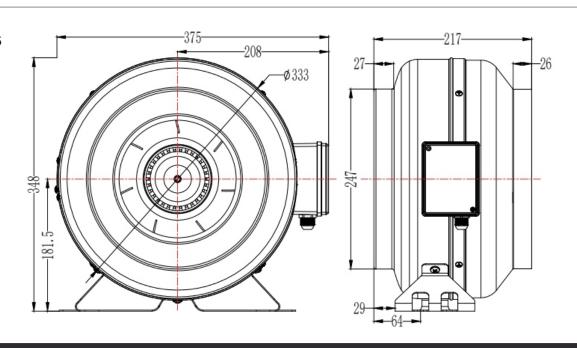

- Operating temperature range: -20°C~60°C.
- · Insulation Class: F.
- Protection class: IP44.

### **Performance Parameter**

| Model     | Voltage/ Frequency<br>(V/Hz) | Current<br>(Amps) | Power<br>(W) | Rotated Speed (RPM) | Airflow<br>(M³/H) | Air Pressure<br>(Pa) | Net Weight (kg) |
|-----------|------------------------------|-------------------|--------------|---------------------|-------------------|----------------------|-----------------|
| FANMAN250 | 220~240/50                   | 0.80              | 175          | 2420                | 979               | 654                  | 5.10            |
|           | 100~120/60                   | 1.60              | 180          | 2420                | 979               | 677                  |                 |

#### **Dimensions**





# **FANMAN250**

10" 250mm Circular Centrifugal Fan

## **Performance Curves**